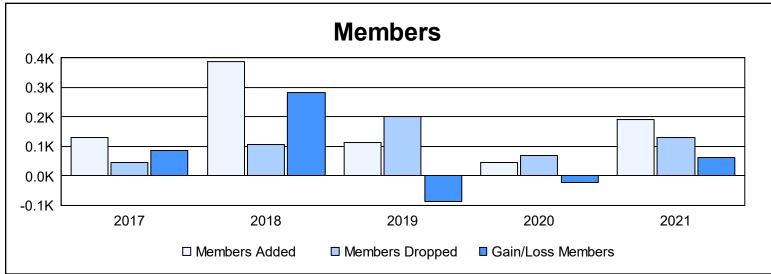

District 412 B As of June 2021 Cumulative

| Year      | New<br>Clubs | Dropped<br>Clubs | Gain/<br>Loss<br>Clubs | New<br>Members | Charter<br>Members | Reinstate<br>Members | Transfer<br>Members | Total<br>Member<br>Added | Total<br>Members<br>Dropped | Gain/<br>Loss<br>Members |
|-----------|--------------|------------------|------------------------|----------------|--------------------|----------------------|---------------------|--------------------------|-----------------------------|--------------------------|
| 2016-2017 | 0            | 0                | 0                      | 123            | 0                  | 8                    | 0                   | 131                      | 44                          | 87                       |
| 2017-2018 | 6            | 0                | 6                      | 178            | 204                | 3                    | 2                   | 387                      | 105                         | 282                      |
| 2018-2019 | 2            | 1                | 1                      | 53             | 55                 | 3                    | 2                   | 113                      | 200                         | -87                      |
| 2019-2020 | 0            | 0                | 0                      | 39             | 6                  | 0                    | 2                   | 47                       | 70                          | -23                      |
| 2020-2021 | 1            | 0                | 1                      | 151            | 35                 | 3                    | 3                   | 192                      | 130                         | 62                       |
| Average   | 2            | 0                | 2                      | 109            | 60                 | 3                    | 2                   | 174                      | 110                         | 64                       |